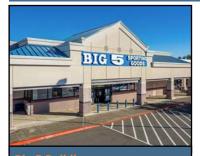

## RECENT PROPERTY ACQUISITIONS

Big 5 Building Vancouver, Washington 11505 NE Fourth Plain Rd. Bldg Type: Commercial Bldg Size: 20,470 SF Largest Tenant: Big 5 Sporting Goods (100%) Acquired: October 2023