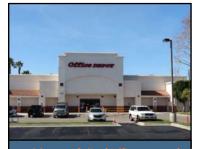

## <u> 3-Bldg Portfolio (Office Depot</u>

Santa Maria, CA 1423-1431 S. Bradley Rd. Bldg Type: Commercial Bldg Size: 43,959 SF

**Largest Tenant: Office Depot** 

(100%)

Acquired: Feb 2022