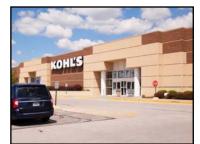

## Kohl's Building

Belton, MO 914 East North Ave. Bldg Type: Commercial Bldg Size: 88,279 SF Largest Tenant: Kohl's (100%)

Acquired: Mar 2022