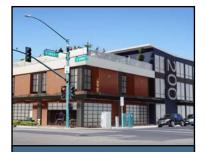

## 200 Vernon Building

Roseville, CA 200 Vernon St.

Bldg Type: Redevelopment Bldg Size: 40,000 SF

Largest Tenant(s): Bldg Under

Redevelopment
Acquired: Nov 2021