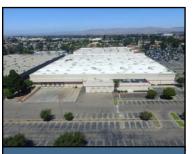

# Webster 2-Bldg Campus

Vandalia (Dayton), OH 7400-7498 Webster St. Bldg Type: Industrial/Flex Bldg Size: 250,145 SF Largest Tenant(s): Jones & Frank, E-Mek Technologies Acquired: Nov 2021