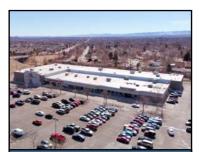

## Kohl's Building

Belton, MO 914 East North Ave. Bldg Type: Commercial Bldg Size: 88,279 SF Largest Tenant: Kohl's (100%)

Acquired: Mar 2022