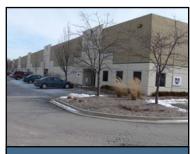

## **Diverzify Industrial Building**

Indianapolis, IN 5150 West 84th St. Bldg Type: Industrial Bldg Size: 12,288 SF Largest Tenant: Diverzify (100%)

Acquired: Sep 2022