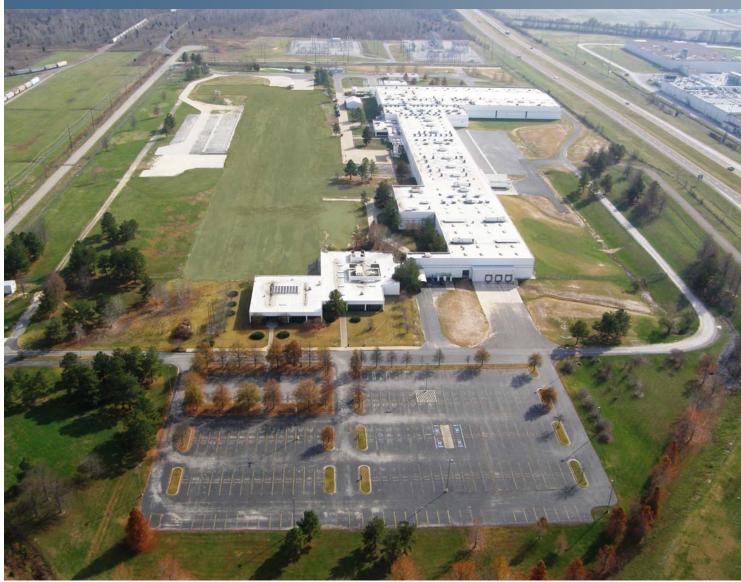

# Industrial Building Investment Opportunity

- 262,000 Sq. Ft. facility
- 100% Leased
- Industrial Facility on 63.8 Acres
- Heavy Power
- Abundant Parking
- New Roof (2015)
- Cranes
- Convenient access to State Highways 412 and 51 and Interstate 155
- 85 miles northeast of Memphis, TN

#### **Property Highlights**

- 262,000 SF warehouse/distribution facility on 63.80 acres.
- Fifteen (15) 9'x10' dock-high doors with seals, levelers and door locks and a number of grade-level drive-in doors located around the facility.
- Heavy Power with 13,200 volt, 460 amp, Delta-Wye to 480/277; power fed via underground to facility and extensive Buss bar located throughout.
- Ceiling Heights: 25' 30' clear.
- Column Spacing: 29'x60' and 29'x50'.
- Lighting: T-5 Fixtures and skylights.
- Sprinkler: 100% ESFR sprinkler system.
- HVAC: full HVAC located in Office and heat provided throughout facility by gas-fired heaters. Ventilation fans to circulate air.
- Ample vehicle and trailer parking.
- 6" reinforced concrete floor.
- New TPO roof installed 2015 with 15-year warranty.
- CSX rail borders the south side of the facility.
- Six (6) unit tanks for liquid storage.

### **Aerial Map**