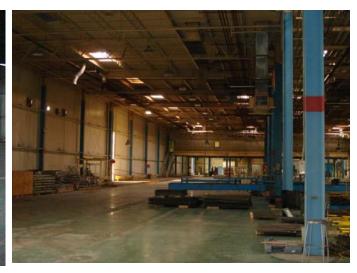

# **Property Photos**

#### **Property Highlights**

- 262,000 SF warehouse/distribution facility on 63.80 acres.
- Fifteen (15) 9'x10' dock-high doors with seals, levelers and door locks and a number of grade-level drive-in doors located around the facility.
- Heavy Power with 13,200 volt, 460 amp, Delta-Wye to 480/277; power fed via underground to facility and extensive Buss bar located throughout.
- Ceiling Heights: 25' 30' clear.
- Column Spacing: 29'x60' and 29'x50'.
- Lighting: T-5 Fixtures and skylights.
- Sprinkler: 100% ESFR sprinkler system.
- HVAC: full HVAC located in Office and heat provided throughout facility by gas-fired heaters. Ventilation fans to circulate air.
- Ample vehicle and trailer parking.
- 6" reinforced concrete floor.
- New TPO roof installed 2015 with 15-year warranty.
- CSX rail borders the south side of the facility.
- Six (6) unit tanks for liquid storage.