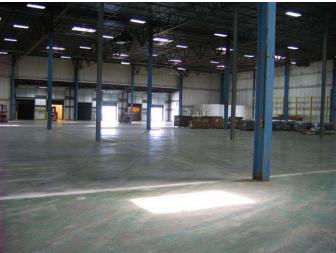

# **Property Photos**

#### **Property Highlights**

- 262,000 SF warehouse/distribution facility on 63.80 acres.
- Fifteen (15) 9'x10' dock-high doors with seals, levelers and door locks and a number of grade-level drive-in doors located around the facility.
- Heavy Power with 13,200 volt, 460 amp, Delta-Wye to 480/277; power fed via underground to facility and extensive Buss bar located throughout.
- Ceiling Heights: 25' 30' clear.
- Column Spacing: 29'x60' and 29'x50'.
- Lighting: T-5 Fixtures and skylights.
- Sprinkler: 100% ESFR sprinkler system.
- HVAC: full HVAC located in Office and heat provided throughout facility by gas-fired heaters. Ventilation fans to circulate air.
- Ample vehicle and trailer parking.
- 6" reinforced concrete floor.
- New TPO roof installed 2015 with 15-year warranty.
- CSX rail borders the south side of the facility.
- Six (6) unit tanks for liquid storage.