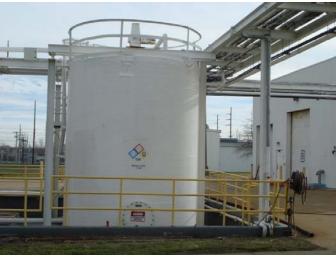

# **Property Photos**

#### **Property Highlights**

- 262,000 SF warehouse/distribution facility on 63.80 acres.
- Fifteen (15) 9'x10' dock-high doors with seals, levelers and door locks and a number of grade-level drive-in doors located around the facility.
- Heavy Power with 13,200 volt, 460 amp, Delta-Wye to 480/277; power fed via underground to facility and extensive Buss bar located throughout.
- Ceiling Heights: 25' 30' clear.
- Column Spacing: 29'x60' and 29'x50'.
- Lighting: T-5 Fixtures and skylights.
- Sprinkler: 100% ESFR sprinkler system.
- HVAC: full HVAC located in Office and heat provided throughout facility by gas-fired heaters. Ventilation fans to circulate air.
- Ample vehicle and trailer parking.
- 6" reinforced concrete floor.
- New TPO roof installed 2015 with 15-year warranty.
- CSX rail borders the south side of the facility.
- Six (6) unit tanks for liquid storage.