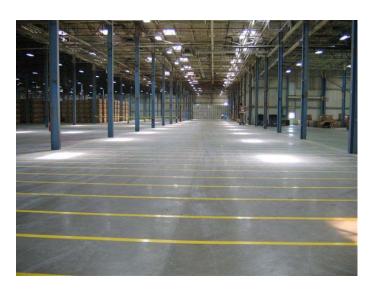

prinkler system.
- HVAC: full HVAC located in Office and heat provided throughout facility by gas-fired heaters. Ventilation fans to circulate air.
- Ample vehicle and trailer parking.
- 6" reinforced concrete floor.
- New TPO roof installed 2015 with 15-year warranty.
- CSX rail borders the south side of the facility.
- Six (6) unit tanks for liquid storage.

#### <u>Tenant</u>

- NSK Steering Systems America, Inc.
- Term: 8 Years
- Commencement Date: 8/6/2018
- Rent Increases: 2%
- Profile: NSK is a global manufacturer of ball and roller bearings, linear motion technology, automotive components and steering systems. NSK was founded in Japan in 1916. With its main headquarters in Tokyo, NSK employs With 31,000 in 210 facilities around the world. NSK did \$8.5 billion in sales in 2017.











# 1 Bekaert Road, Dyersburg, TN

# **Property Photos**













### **Aerial Map**





#### **Location Map**