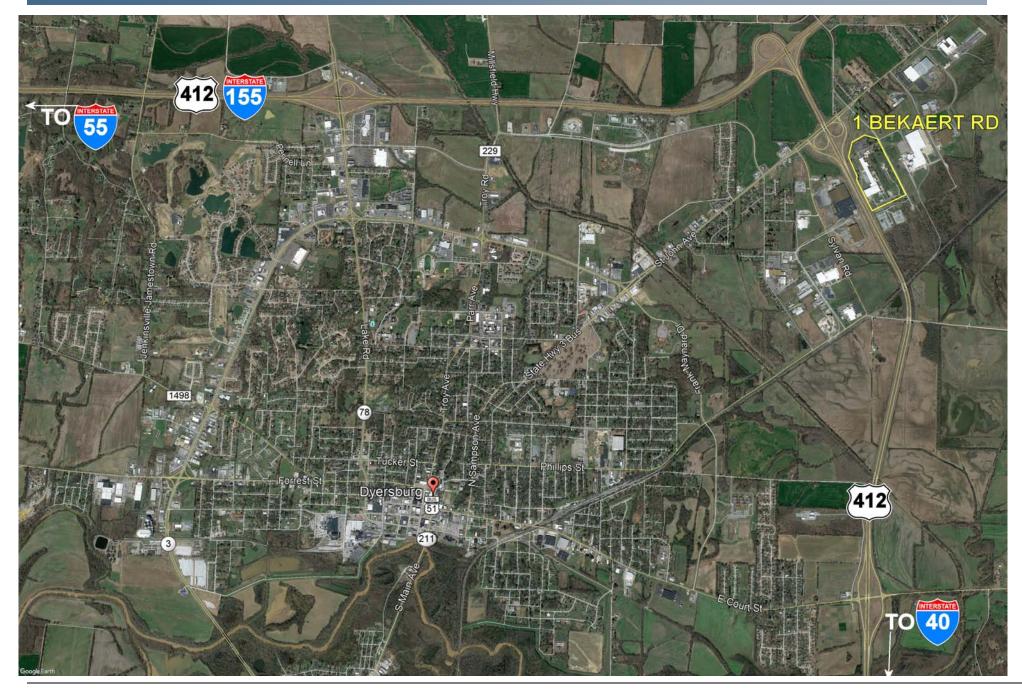

### **Aerial Map**

David Marks
Tower Investments, LLC
530.668.1000
davidmarks@towerinv.com
www.towerinv.com

1 Bekaert Road offers convenient access to State Highway 412, which intersects with Interstate 155 approximately 1 mile to the northwest. Dyersburg is located 85 miles northeast of Memphis, via State Hwy 51. Memphis is also accessible via I-155, which intersects with Interstate 55 twenty-seven miles west of Dyersburg. I-55 intersects with Interstates 40 and 22(future) in Memphis. Via State Hwy 412, Dyersburg is also located 38 miles northwest of Interstate 40. I-40 intersects with Interstates 24 and 65 in Nashville, 136 miles east of where State Hwy 412 intersects I-40 in Jackson, TN.