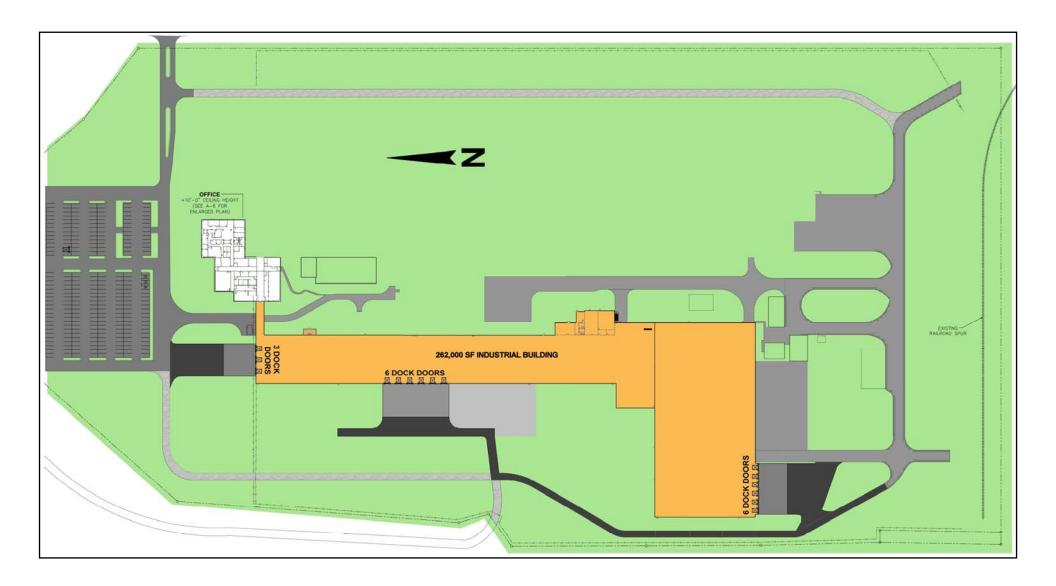

#### **Property Highlights**

- 262,000 SF warehouse/distribution facility on 63.80 acres.
- Fifteen (15) 9'x10' dock-high doors with seals, levelers and door locks and a number of grade-level drive-in doors located around the facility.
- Heavy Power with 13,200 volt, 460 amp, Delta-Wye to 480/277; power fed via underground to facility and extensive Buss bar located throughout.
- Ceiling Heights: 25' 30' clear.
- Column Spacing: 29'x60' and 29'x50'.
- Lighting: T-5 Fixtures and skylights.
- Sprinkler: 100% ESFR sprinkler system.
- HVAC: full HVAC located in Office and heat provided throughout facility by gas-fired heaters. Ventilation fans to circulate air.
- Ample vehicle and trailer parking.
- 6" reinforced concrete floor.
- New TPO roof installed 2015 with 15-year warranty.
- CSX rail borders the south side of the facility.
- Six (6) unit tanks for liquid storage.