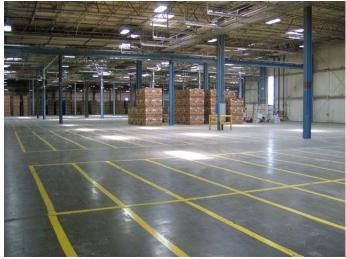

sprinkler system.
- HVAC: full HVAC located in Office and heat provided throughout facility by gas-fired heaters. Ventilation fans to circulate air.
- Ample vehicle and trailer parking.
- 6" reinforced concrete floor.
- New TPO roof installed 2015 with 15-year warranty.
- CSX rail borders the south side of the facility.
- Six (6) unit tanks for liquid storage.

#### <u>Tenant</u>

- NSK Steering Systems America, Inc.
- Term: 8 Years
- Commencement Date: 8/6/2018
- Rent Increases: 2%
- Profile: NSK is a global manufacturer of ball and roller bearings, linear motion technology, automotive components and steering systems. NSK was founded in Japan in 1916. With its main headquarters in Tokyo, NSK employs With 31,000 in 210 facilities around the world. NSK did \$8.5 billion in sales in 2017.











# 1 Bekaert Road, Dyersburg, TN

# **Property Photos**













### **Aerial Map**





#### **Location Map**