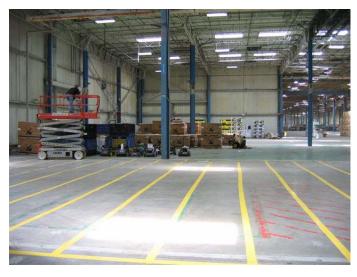

# **Property Photos**

#### **Property Highlights**

- 262,000 SF warehouse/distribution facility on 63.80 acres.
- Fifteen (15) 9'x10' dock-high doors with seals, levelers and door locks and a number of grade-level drive-in doors located around the facility.
- Heavy Power with 13,200 volt, 460 amp, Delta-Wye to 480/277; power fed via underground to facility and extensive Buss bar located throughout.
- Ceiling Heights: 25' 30' clear.
- Column Spacing: 29'x60' and 29'x50'.
- Lighting: T-5 Fixtures and skylights.
- Sprinkler: 100% ESFR sprinkler system.
- HVAC: full HVAC located in Office and heat provided throughout facility by gas-fired heaters. Ventilation fans to circulate air.
- Ample vehicle and trailer parking.
- 6" reinforced concrete floor.
- New TPO roof installed 2015 with 15-year warranty.
- CSX rail borders the south side of the facility.
- Six (6) unit tanks for liquid storage.