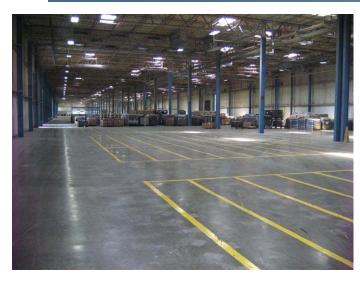

# **Property Photos**

#### **Property Highlights**

- 262,000 SF warehouse/distribution facility on 63.80 acres.
- Fifteen (15) 9'x10' dock-high doors with seals, levelers and door locks and a number of grade-level drive-in doors located around the facility.
- Heavy Power with 13,200 volt, 460 amp, Delta-Wye to 480/277; power fed via underground to facility and extensive Buss bar located throughout.
- Ceiling Heights: 25' 30' clear.
- Column Spacing: 29'x60' and 29'x50'.
- Lighting: T-5 Fixtures and skylights.
- Sprinkler: 100% ESFR sprinkler system.
- HVAC: full HVAC located in Office and heat provided throughout facility by gas-fired heaters. Ventilation fans to circulate air.
- Ample vehicle and trailer parking.
- 6" reinforced concrete floor.
- New TPO roof installed 2015 with 15-year warranty.
- CSX rail borders the south side of the facility.
- Six (6) unit tanks for liquid storage.