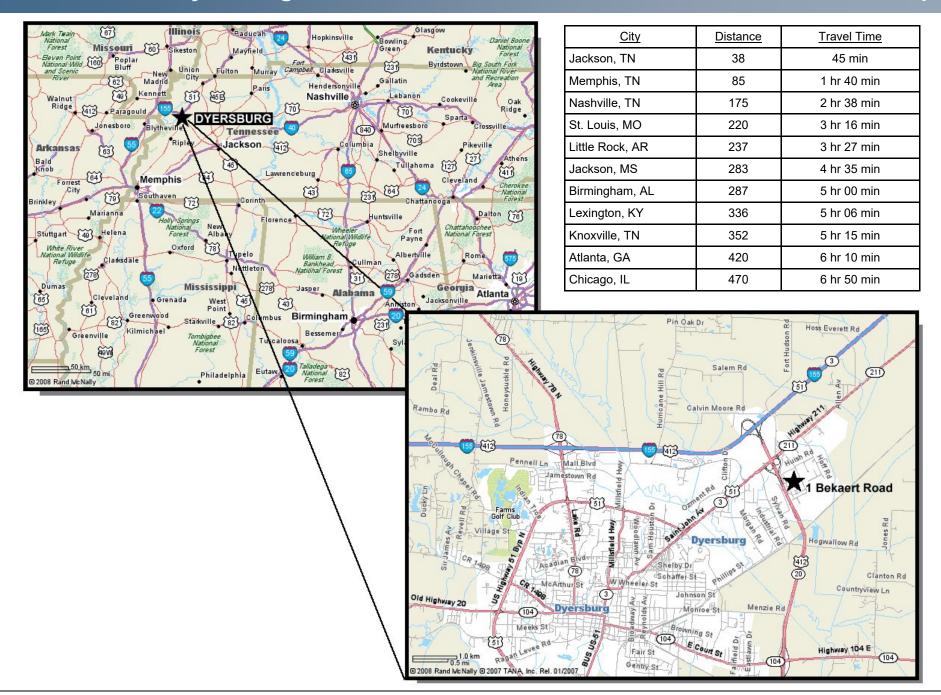

#### **Location Map**

David Marks
Tower Investments, LLC
530.668.1000
davidmarks@towerinv.com
www.towerinv.com

1 Bekaert Road offers convenient access to State Highway 412, which intersects with Interstate 155 approximately 1 mile to the northwest. Dyersburg is located 85 miles northeast of Memphis, via State Hwy 51. Memphis is also accessible via I-155, which intersects with Interstate 55 twenty-seven miles west of Dyersburg. I-55 intersects with Interstates 40 and 22(future) in Memphis. Via State Hwy 412, Dyersburg is also located 38 miles northwest of Interstate 40. I-40 intersects with Interstates 24 and 65 in Nashville, 136 miles east of where State Hwy 412 intersects I-40 in Jackson, TN.